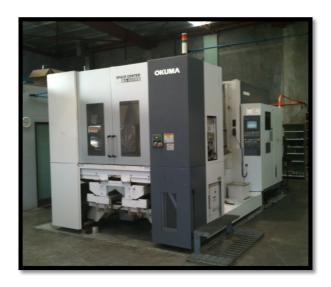

Phone: +61 8 9248 5077

Email: enquiries@auscoproducts.com.au

Ausco's machinery and equipment has been carefully selected for both capability and reliability.

Okuma equipment is used extensively with the most recent addition the MA-660HB Space Centre 4 Axis machining centre.

• Okuma MA-600HB Machining Centre

273 Camboon Road Malaga, WA, 6090

Australia

Phone: +61 8 9248 5077

Email: enquiries@auscoproducts.com.au