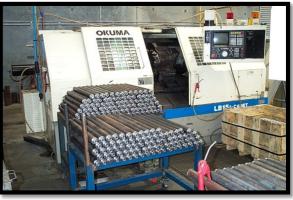

## **CNC Machinery**

• Okuma LB300M Lathe 300 DIA x 1000 mm length with bar feed to 68mm

Okuma LB15 CADET Lathe
Okuma LB 300 Lathe
340 mm DIA x 990 mm length
340 mm DIA x 500 mm length

Okuma MV55 Machining Centre 1000 x 550 x 450 mm
Okuma MV55 Machining Centre 1000 x 550 x 450 mm