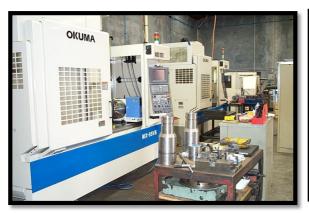

Phone: +61 8 9248 5077

Email: enquiries@auscoproducts.com.au

Ausco's machinery and equipment has been carefully selected for both capability and reliability.

Okuma equipment is used extensively with the most recent addition the MA-660HB Space Centre 4 Axis machining centre.

## **CNC Machinery**

• Okuma LB300M Lathe 300 DIA x 1000 mm length with bar feed to 68mm

Okuma LB15 CADET Lathe
Okuma LB 300 Lathe
340 mm DIA x 990 mm length
340 mm DIA x 500 mm length

Okuma MV55 Machining Centre 1000 x 550 x 450 mm
Okuma MV55 Machining Centre 1000 x 550 x 450 mm

• Okuma MA-600HB Machining Centre

273 Camboon Road Malaga, WA, 6090

Australia

Phone: +61 8 9248 5077

Email: enquiries@auscoproducts.com.au