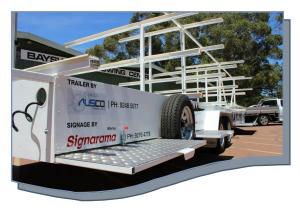

## Ausco Products Rowing Boat Trailer

Ausco Products has designed and manufactured a number of state of the art and durable rowing boat trailers that are capable of long distance journeys across the country, to weekly regattas around WA. The Ausco trailer consists of a strong and durable galvanised RHS frame, large retractable side steps and folding down supports to make boat loading much safer, quicker and easier.

## Features:

- Strong Galvanised Rectangular Hollow Section (RHS) Frame
- Designed for easy loading and unloading
- 8x Large retractable steps (4 per side)
- 4x fixed main trees
- 2x movable smaller trees
- Dual spare wheels and stub axels
- Alloy checker plate flooring and mesh available
- Electronic braking system
- Fully customisable to suit your club needs