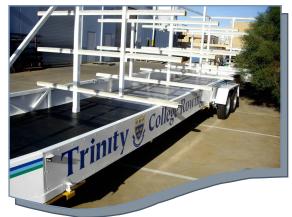

## Ausco Products Rowing Boat Trailer

Ausco Products has designed and manufactured a number of state of the art and durable rowing boat trailers that are capable of long distance journeys across the country, to weekly regattas around WA. The Ausco trailer consists of a strong and durable galvanised RHS frame, large retractable side steps and folding down supports to make boat loading much safer, quicker and easier.

## Features:

- Strong Galvanised Rectangular Hollow Section (RHS) Frame
- Designed for easy loading and unloading
- 8x Large retractable steps (4 per side)
- 4x fixed main trees
- 2x movable smaller trees
- Dual spare wheels and stub axels
- Alloy checker plate flooring and mesh available
- Electronic braking system
- Fully customisable to suit your club needs