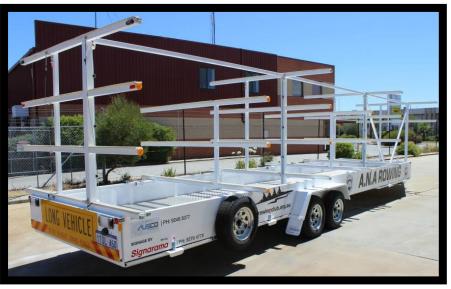

## Ausco Products Rowing Boat Trailer

Ausco Products has designed and manufactured a number of state of the art and durable rowing boat trailers that are capable of long distance journeys across the country, to weekly regattas around WA. The Ausco trailer consists of a strong and durable galvanised RHS frame, large retractable side steps and folding down supports to make boat loading much safer, quicker and easier.

## Features:

- Strong Galvanised Rectangular Hollow Section (RHS) Frame
- Designed for easy loading and unloading
- 8x Large retractable steps (4 per side)
- 4x fixed main trees
- 2x movable smaller trees
- Dual spare wheels and stub axels
- Alloy checker plate flooring and mesh available
- Electronic braking system
- Fully customisable to suit your club needs