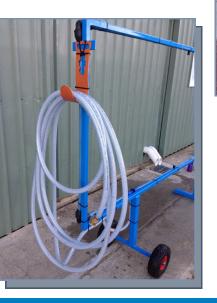

## Ausco Products Boat Washing System

Ausco Products has designed and manufactured a boat washing system that significantly decrease the amount of pack up time for clubs and schools. The system is designed such that the boat passes through the middle of the spray jets as it is walked inside the shed. There are four main jets that run off mains pressure to wash the top, bottom and inside the hull as it passes through.

## Features:

Dimensions:

2700 x 300 x 1750 mm

- Capable of washing any hull
- Decrease packing up time
- Superior cleaning of equipment
- Longer equipment life
- Runs off water mains pressure
- Optional Flat pack, easy to assemble
- Optional swivel heads for adjusting of sprays
- Narrow footprint making it easy to store

## **Ausco Products**

273 Camboon Road Malaga 6090 Western Australia Australia T: +61 8 9248 5077 F: +61 8 9248 2737 E: alex@auscoproducts.com.au

NOTE: Item shown in photos is the rigid design. Not the flat packable version.