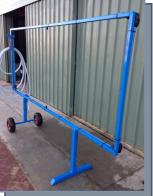

## Ausco Products Boat Washing System

Ausco Products has designed and manufactured a boat washing system that significantly decrease the amount of pack up time for clubs and schools. The system is designed such that the boat passes through the middle of the spray jets as it is walked inside the shed. There are four main jets that run off mains pressure to wash the top, bottom and inside the hull as it passes through.

## Features:

Dimensions:

2700 x 300 x 1750 mm

- Capable of washing any hull
- Decrease packing up time
- Superior cleaning of equipment
- Longer equipment life
- Runs off water mains pressure
- Optional Flat pack, easy to assemble
- Optional swivel heads for adjusting of sprays
- Narrow footprint making it easy to store

## **Ausco Products**

273 Camboon Road Malaga 6090 Western Australia Australia T: +61 8 9248 5077 F: +61 8 9248 2737 E: alex@auscoproducts.com.au

NOTE: Item shown in photos is the rigid design. Not the flat packable version.