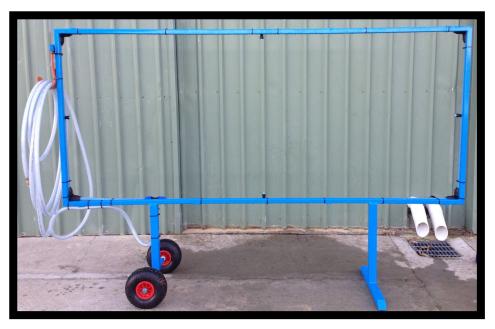

## Ausco Products Boat Washing System

Ausco Products has designed and manufactured a boat washing system that significantly decrease the amount of pack up time for clubs and schools. The system is designed such that the boat passes through the middle of the spray jets as it is walked inside the shed. There are four main jets that run off mains pressure to wash the top, bottom and inside the hull as it passes through.

## Features:

Dimensions:

2700 x 300 x 1750 mm

- Capable of washing any hull
- Decrease packing up time
- Superior cleaning of equipment
- Longer equipment life
- Runs off water mains pressure
- Optional Flat pack, easy to assemble
- Optional swivel heads for adjusting of sprays
- Narrow footprint making it easy to store

## **Ausco Products**

273 Camboon Road Malaga 6090 Western Australia Australia T: +61 8 9248 5077 F: +61 8 9248 2737 E: alex@auscoproducts.com.au

NOTE: Item shown in photos is the rigid design. Not the flat packable version.